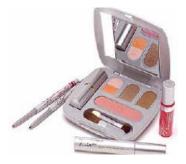

#### PURE ENERGY

For Cheeks: Brush on Sunny Spice cheek color

**For Lips:** Line lips with Dusty Pink lip liner.

for a delightful glow.

Apply Frosted Rose lipstick.

Finish with Pink Pearl lip gloss.

**For Eyes:** Apply Crystalline on browbone and along the inner third of your lower lashes.

Apply Rose Mist over the eyelid and blend where it meets Crystalline.

Apply Blue Moon (dark) from lashes into crease and blend with Rose Mist. Apply along lower lashline and blend with Crystalline.

Blend all well.

Apply Indigo eyeliner to upper and lower lashline.

| MODEL NAME                                   |
|----------------------------------------------|
| OCCUPATION                                   |
| PHONE                                        |
| Home                                         |
| Work                                         |
| BEST TIME TO REACH ME                        |
| EMAIL                                        |
| HOBBIES                                      |
| FAMILY                                       |
| COMMUNITY ACTIVITIES                         |
|                                              |
| HAIR COLOREYE COLOR                          |
| SKIN TYPE: combination, oily or dry (circle) |
| MY FAVORITE MARY KAY PRODUCTS ARE            |
|                                              |
| HOW I MET MY CONSULTANT                      |
|                                              |