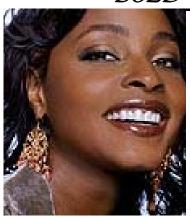

#### BOLD BEAUTY

**For Eyes:** Apply Goldenrod on browbone, lid and along the inner third of your lower lashes.

Apply Woodland in crease starting at the outer corner and blend where it meets Goldenrod.

Apply Safari Sunset (dark) and blend along top lashline and into outside half of crease. Apply along lower lashline and blend with Goldenrod.

Blend all well.

Apply Sable eyeliner to upper and lower lashline.

**For Lips:** Line lips with Dark Chocolate lip liner.

Apply Gingerbread lipstick.

Finish with Beach Bronze lip gloss.

|   |         | 11 |  |
|---|---------|----|--|
|   |         | 2  |  |
| ē | r-iarr. |    |  |