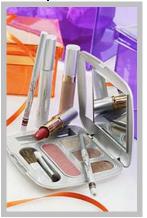

## 

We have a Color 101 Set perfect for your special lady! Totally put together, the look comes ready to wear and ready to go just about anywhere This set includes:

- Custom Compact
- 3 Eye Colors
- Cheek Color
- Lip Color
- Lip Gloss
- Eye Liner
- Lip Liner
- Sponge Tip
- Cheek Brush

\$101