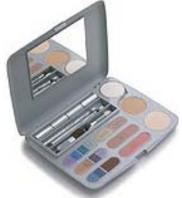

## Color Zalette

This deluxe set is a beautiful way for her to organize all her favorite color products. Holds six cheek colors or 12 eye colors (or her own combination), two lipsticks, two to three lip liners, mascara or lip gloss, applicators and brushes, Creme-To-Powder Foundation and TimeWise® Dual-Coverage Powder Foundation, and two cosmetic sponges.

Color Palette, empty \$38

Filled as shown, from

\$184.50

A Great Odea is to purchase the Polor Ralette empty for \$38 and then place a Mary Xay Gift Pertificate inside!