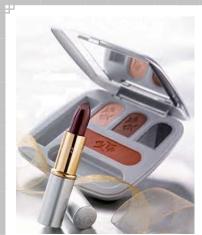

## **Custom Compact**

Fill with one of our Color 101 ontrend looks of the season. The compact holds three eye colors, one cheek color and lipstick, plus eye and cheek color applicators. Custom Compact, empty \$16

Filled, as shown

\$61.50