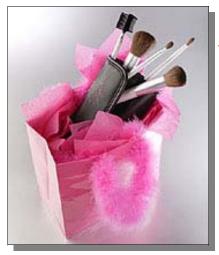

## <u> Brush Set</u>

Five brushes to help her apply makeup like a pro. Plus, a handy traveling case so she can brush up anytime, any place!

\$45