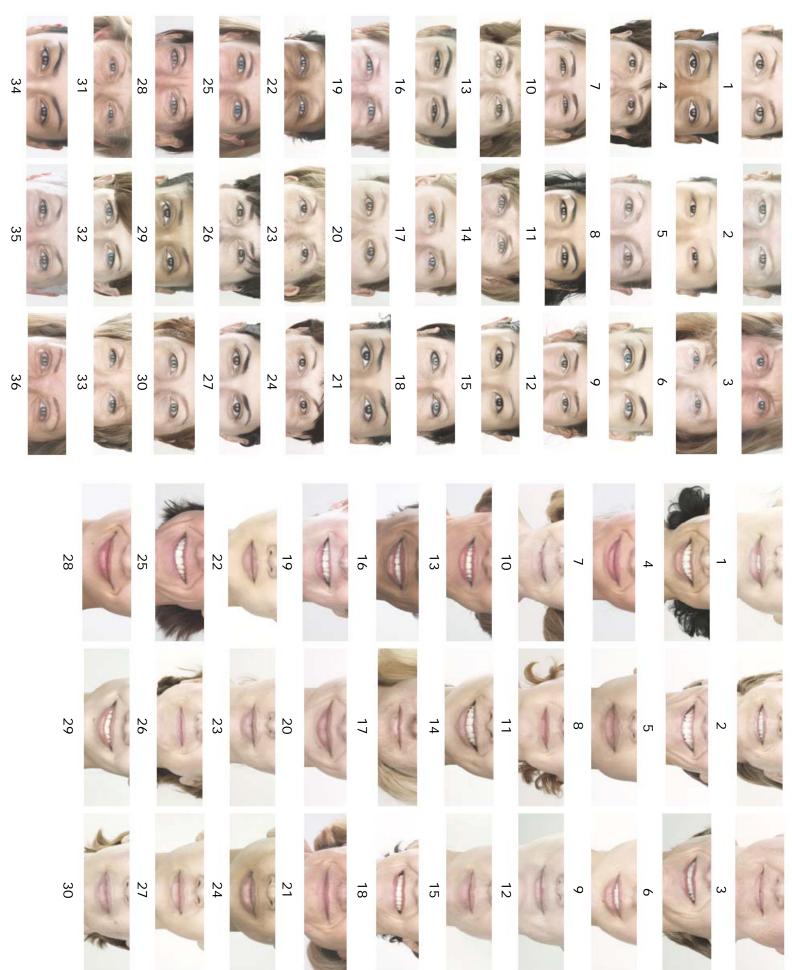

**Eyes:** On the next page, please review the eye shapes and ignore skin tone and eye color. Instead look for a similar eye lid to yours and placement of eye on the face. Go through each picture and pick as many as you think look like your eyes. From this the computer will determine your eye shape and create a customized eye diagram that will show you perfect application to bring out your eyes.

**Lips:** On the next page, please review the lip shapes and again, ignore skin tone. What we want to determine is lip size. Your lips size is imperative to helping you select the right lipstick shades. Select as many pictures as you feel represent your true size of lips. Then the computer will decipher if you have thin, full or medium lips and can offer the proper choices to help make you look your youngest and most beautiful